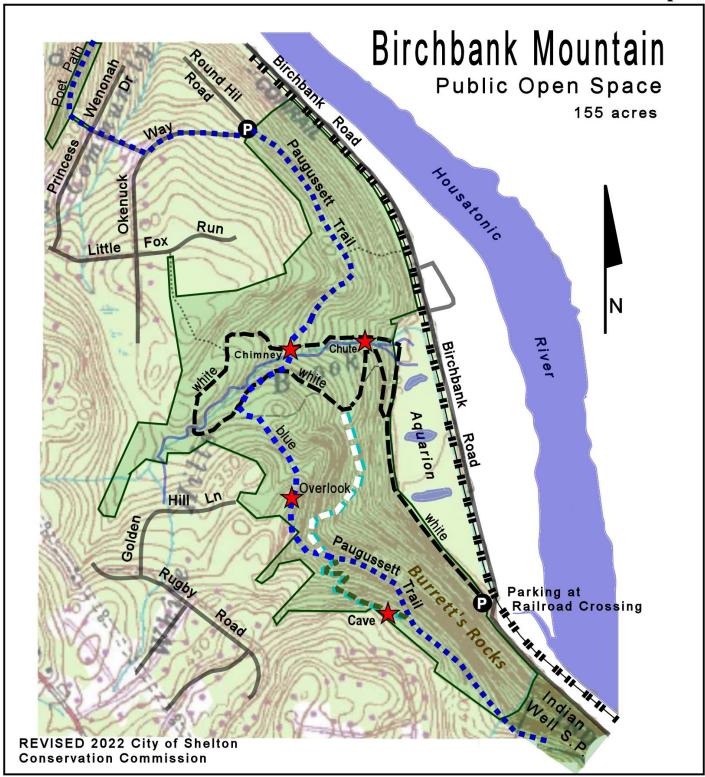

Parking is on Indian Well Road / Birchbank Road <u>one full mile</u> north of the Indian Well State Park beach area, at the RR crossing. Trails are moderately difficult with an elevation gain of about 350 feet to the Housatonic overlook. The Burrett's Rocks section of the Paugussett Trail is challenging.

## Mileages:

Birchbank Trail (White): 1.5 mile (1.9 mile hike with return on "lollipop loop stem")

Paugussett Trail (Blue): From Round Hill Road to overlook 0.75 mi; road to Indian Well S.P. border 1.3 mi.

Birchbank Connector (Blue/White): 0.25 mile

Burritt's Bypass (Blue/Green) 0.23 mile